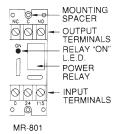

### Overview

The MR800 Series relays offer SPDT 10 Amp contacts which may be operated by one of three input control voltages: 24 Vdc, 24 Vac or 115 Vac. Each relay position contains a high intensity LED which, when illuminated, indicates the relay coil is energized.

Individual relays may be "snapped apart" from a standard eight-position module.

Relays are equipped with either mounting spacers or track mounting hardware.

These devices are ideal for applications where local contacts are required for control of electrical loads or general purpose switching. They are suitable for use with HVAC, Temperature Control, Fire Alarm, Security, Energy Management, and Lighting Control Systems.

### Standard Features

- Each relay position may be energized from one of four input voltages
- Each relay position contains a red LED which illuminates when the coils are energized. This provides a time saving convenience when checking an installed system; no metering is required
- From one to eight relay modules may be formed by "snapping apart" desired positions
- Compact 10 AMP SPDT contacts
- Choice of metal spacers or plastic track for mounting
- UL recognized components

### Wiring

MR-800 SERIES