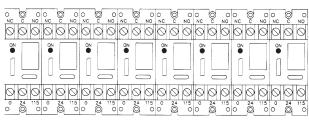

### Wiring

MR-800 SERIES

| Dimensions |                                                         |
|------------|---------------------------------------------------------|
| MR804      | 3.25 H x 4.25 W x 1.0 D in (82.6 H x 108 W x 25.4 D mm) |
| MR808      | 3.25 H x 8.5 W x 1.0 D in (82.6 H x 216 W x 25.4 D mm)  |