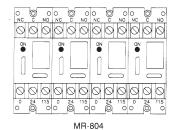

### Wiring

MR-800 SERIES

| Dimensions |                                                         |
|------------|---------------------------------------------------------|
| MR804      | 3.25 H x 4.25 W x 1.0 D in (82.6 H x 108 W x 25.4 D mm) |
| MR808      | 3.25 H x 8.5 W x 1.0 D in (82.6 H x 216 W x 25.4 D mm)  |