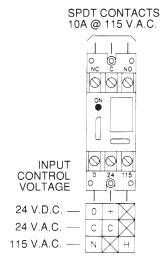

### Wiring

MR-800 SERIES

### Overview

The MR800 Series relays offer SPDT 10 Amp contacts which may be operated by one of three input control voltages: 24 Vdc, 24 Vac or 115 Vac. Each relay position contains a high intensity LED which, when illuminated, indicates the relay coil is energized.